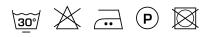

Description

Beautiful 100% linen, light but closed fabric. A lovely smooth linen which gets its character from the subtly shaped yarns, unique to this material. Small slubs, irregularities and the loose drape complete the fabric. This quality has a rich colour pallet in a stonewashed look.

#### Specifications

| Part ID                  | 0105870054 |
|--------------------------|------------|
| Composition              | 100% linen |
| Width (cm)               | 300 cm     |
| Weight (g/m1)            | 262 g/m1   |
| Lightfasness (scale 1-8) | 4          |
| Color variants           | 26         |
| Shrinkage (%)            | 2%         |
| Roman blind suitable     | Yes        |
|                          |            |

#### Washing instructions

#### Industrial washing instructions



Does not apply.

### Product images