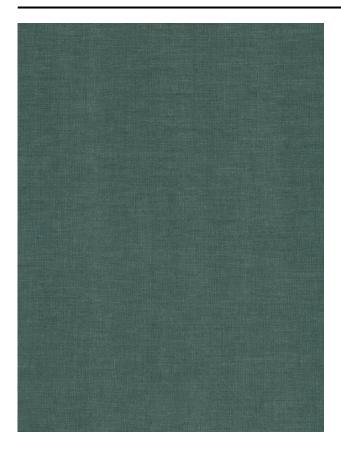

#### Description

Beautiful 100% linen, light but closed fabric. A lovely smooth linen which gets its character from the subtly shaped yarns, unique to this material. Small slubs, irregularities and the loose drape complete the fabric. This quality has a rich colour pallet in a stonewashed look.

### **Product images**