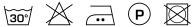

# **KENDIX**

## ARITA 72

#### Description

Beautiful 100% linen, light but closed fabric. A lovely smooth linen which gets its character from the subtly shaped yarns, unique to this material. Small slubs, irregularities and the loose drape complete the fabric. This quality has a rich colour pallet in a stonewashed look.

#### **Specifications**

| Part ID                  | 0105870072 |
|--------------------------|------------|
| Composition              | 100% linen |
| Width (cm)               | 300 cm     |
| Weight (g/m1)            | 262 g/m1   |
| Lightfasness (scale 1-8) | 4          |
| Color variants           | 26         |
| Shrinkage (%)            | 2%         |
|                          |            |

#### Washing instructions

Industrial washing instructions











Does not apply.

### **Product images**