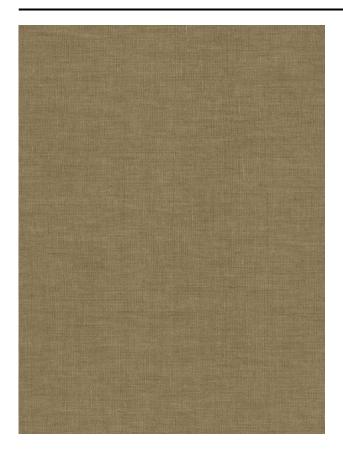

#### Description

Beautiful 100% linen, light but closed fabric. A lovely smooth linen which gets its character from the subtly shaped yarns, unique to this material. Small slubs, irregularities and the loose drape complete the fabric. This quality has a rich colour pallet in a stonewashed look.

### **Product images**