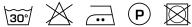

# **KENDIX**

## **ARITA 76**

#### Description

Beautiful 100% linen, light but closed fabric. A lovely smooth linen which gets its character from the subtly shaped yarns, unique to this material. Small slubs, irregularities and the loose drape complete the fabric. This quality has a rich colour pallet in a stonewashed look.

#### **Specifications**

| Part ID                  | 0105870076 |
|--------------------------|------------|
| Composition              | 100% linen |
| Width (cm)               | 300 cm     |
| Weight (g/m1)            | 262 g/m1   |
| Lightfasness (scale 1-8) | 4          |
| Color variants           | 26         |
| Shrinkage (%)            | 2%         |
| Shrinkage (%)            | 2%         |

#### Washing instructions

Industrial washing instructions











Does not apply.

### **Product images**