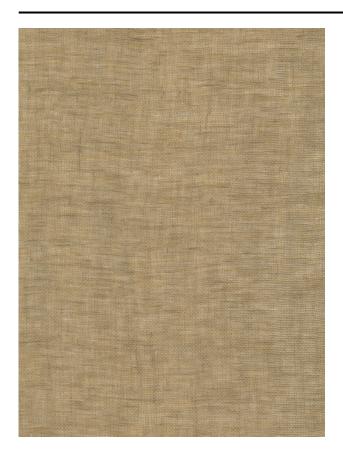

#### Description

A lovely dubble weave, each side with its own colour, highlighting the quality with deep and rich tones. The fabric has the glamorous look of minerals and the colours can be beautifully combined with quality Jade in the collection.

#### **Specifications**

| Part ID                  | 0105880067              |
|--------------------------|-------------------------|
| Composition              | 96% linen, 4% polyamide |
| Width (cm)               | 300 cm                  |
| Weight (g/m1)            | 441 g/m1                |
| Lightfasness (scale 1-8) | 4                       |
| Color variants           | 12                      |
| Shrinkage (%)            | 2%                      |