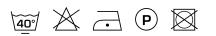

looking uni structure that can also be used as a blackout fabric. This fabric with a linen look is available in a large color range of natural tones, pebble, taupe, olive, deep blue, yellows and fiery red.

#### Specifications

| Part ID                  | 0117360000     |
|--------------------------|----------------|
| Composition              | 100% polyester |
| Width (cm)               | 295 cm         |
| Weight (g/m1)            | 1020 g/m1      |
| Lightfasness (scale 1-8) | 5              |
| Certifications           | OEKOTEX        |
| Color variants           | 44             |
| Shrinkage (%)            | 2%             |
| Roman blind suitable     | Yes            |
|                          |                |

#### Washing instructions

#### Industrial washing instructions



Does not apply.

### Product images