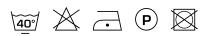

NDIX

## HIDDEN 01

#### Description

Natural-looking uni structure that can also be used as a blackout fabric. This fabric with a linen look is available in a large color range of natural tones, pebble, taupe, olive, deep blue, yellows and fiery red.

#### Specifications

| Part ID                  | 0117360001     |
|--------------------------|----------------|
| Composition              | 100% polyester |
| Width (cm)               | 295 cm         |
| Weight (g/m1)            | 1020 g/m1      |
| Lightfasness (scale 1-8) | 5              |
| Certifications           | OEKOTEX        |
| Color variants           | 44             |
| Shrinkage (%)            | 2%             |
| Roman blind suitable     | Yes            |

#### Washing instructions

#### Industrial washing instructions



Does not apply.

### Product images