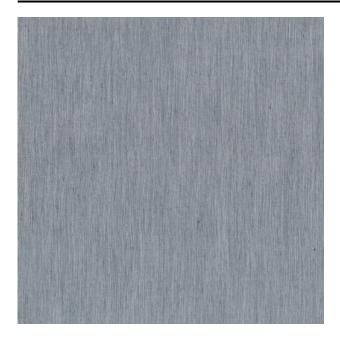

#### Description

A transparent colour woven fabric. Ultra natural touch, the gleam of a water kissed surface in nature. Superior draping. Iridescent effect, stronger in dark

colours. Mizu is Japanese for water. The Japanese language has many words for types of water.

### Product images