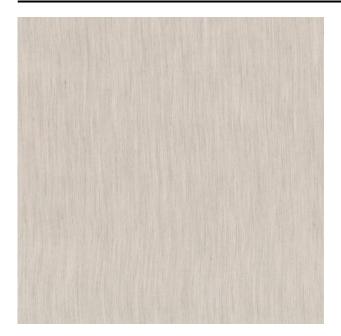

nese language has many words for types of water.

## **Specifications**

| Part ID                  | 0119220006                |
|--------------------------|---------------------------|
| Composition              | 100% polyester trevira cs |
| Width (cm)               | 330 cm                    |
| Weight (g/m1)            | 190 g/m1                  |
| Lightfasness (scale 1-8) | 5                         |
| Flameretardant           | Yes                       |
| Certifications           | OEKOTEX                   |
| Color variants           | 17                        |
| Shrinkage (%)            | 1%                        |
|                          |                           |

### Washing instructions

Industrial washing instructions



















# **Product images**