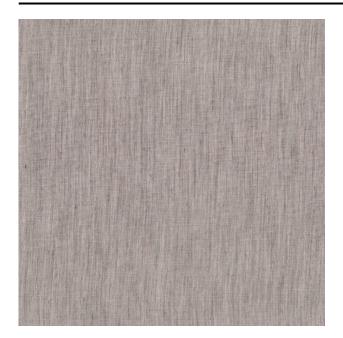

### Description

A transparent colour woven fabric. Ultra natural touch, the gleam of a water kissed surface in nature. Superior draping. Iridescent effect, stronger in dark

colours. Mizu is Japanese for water. The Japanese language has many words for types of water.

# **Product images**