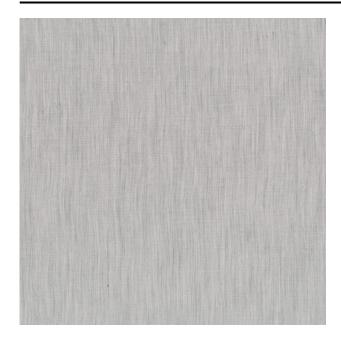

### Description

A transparent colour woven fabric. Ultra natural touch, the gleam of a water kissed surface in nature. Superior draping. Iridescent effect, stronger in dark

colours. Mizu is Japanese for water. The Japanese language has many words for types of water.

# **Product images**