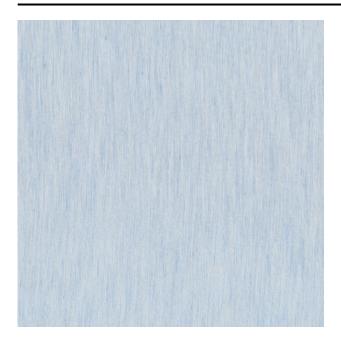

### Description

A transparent colour woven fabric. Ultra natural touch, the gleam of a water kissed surface in nature. Superior draping. Iridescent effect, stronger in dark

colours. Mizu is Japanese for water. The Japanese language has many words for types of water.

# Product images