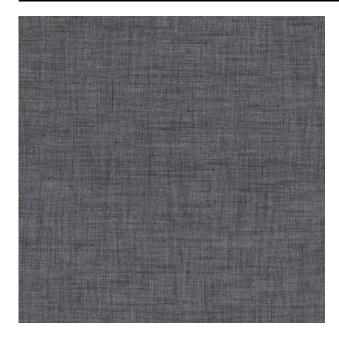

#### Description

A transparent colour woven fabric. Ultra natural touch, the gleam of a water kissed surface in nature. Superior draping. Iridescent effect, stronger in dark

colours. Mizu is Japanese for water. The Japanese language has many words for types of water.

### Product images