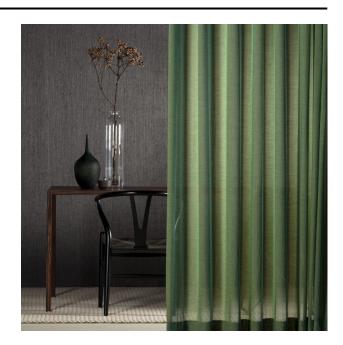

#### Description

A transparent colour woven fabric. Ultra natural touch, the gleam of a water kissed surface in nature. Superior draping. Iridescent effect, stronger in dark

colours. Mizu is Japanese for water. The Japanese language has many words for types of water.