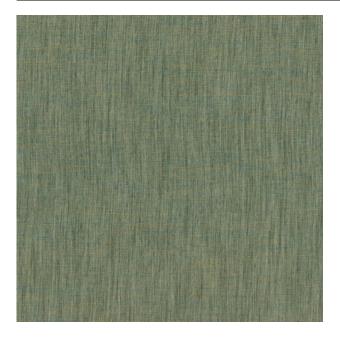

#### Description

A transparent colour woven fabric. Ultra natural touch, the gleam of a water kissed surface in nature. Superior draping. Iridescent effect, stronger in dark

colours. Mizu is Japanese for water. The Japanese language has many words for types of water.

#### Specifications

| Part ID                  | 0119220054                |
|--------------------------|---------------------------|
| Composition              | 100% polyester trevira cs |
| Width (cm)               | 330 cm                    |
| Weight (g/m1)            | 190 g/m1                  |
| Lightfasness (scale 1-8) | 5                         |
| Flameretardant           | Yes                       |
| Certifications           | OEKOTEX                   |
| Color variants           | 17                        |
| Shrinkage (%)            | 1%                        |