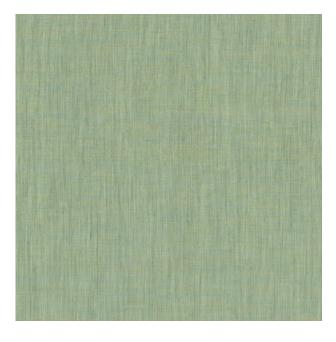

#### Description

A transparent colour woven fabric. Ultra natural touch, the gleam of a water kissed surface in nature. Superior draping. Iridescent effect, stronger in dark

colours. Mizu is Japanese for water. The Japanese language has many words for types of water.

## Product images