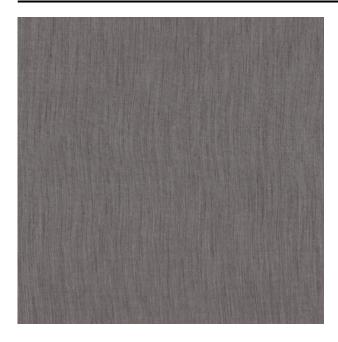

#### Description

A transparent colour woven fabric. Ultra natural touch, the gleam of a water kissed surface in nature. Superior draping. Iridescent effect, stronger in dark

colours. Mizu is Japanese for water. The Japanese language has many words for types of water.

## Product images