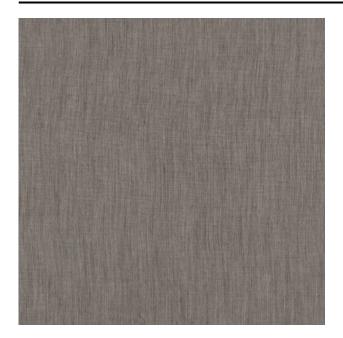

### Description

A transparent colour woven fabric. Ultra natural touch, the gleam of a water kissed surface in nature. Superior draping. Iridescent effect, stronger in dark

colours. Mizu is Japanese for water. The Japanese language has many words for types of water.

# **Product images**