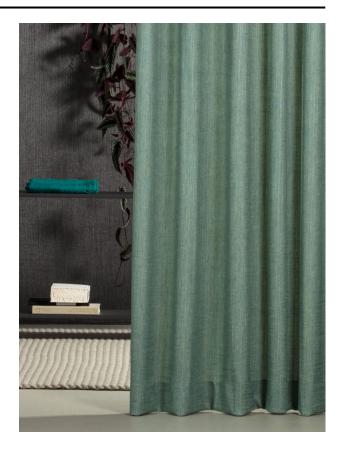

### Description

Heavy, floor length curtain fabric. Linen-look yarn with a mineral glow. Slightly crushed to give a natural, irregular structure. This rich, natural looking material is flame retardant. The name Rivka means servant of God or servant of the (great) natural force.

### **Specifications**

| Part ID                  | 0119230045                |
|--------------------------|---------------------------|
| Composition              | 100% polyester trevira cs |
| Width (cm)               | 300 cm                    |
| Weight (g/m1)            | 700 g/m1                  |
| Lightfasness (scale 1-8) | 5                         |
| Flameretardant           | Yes                       |
| Certifications           | OEKOTEX                   |
| Color variants           | 18                        |
| Shrinkage (%)            | 1%                        |
|                          |                           |