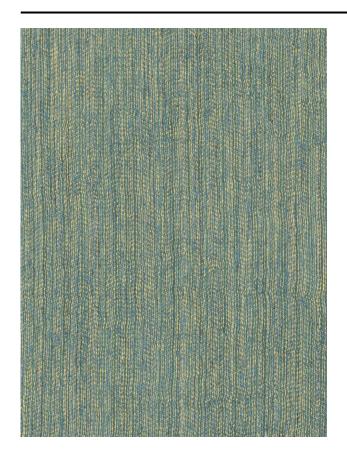

### Description

Heavy, floor length curtain fabric. Linen-look yarn with a mineral glow. Slightly crushed to give a natural, irregular structure. This rich, natural looking material is flame retardant. The name Rivka means servant of God or servant of the (great) natural force.

### **Specifications**

| Part ID                  | 0119230045                |
|--------------------------|---------------------------|
| Composition              | 100% polyester trevira cs |
| Width (cm)               | 300 cm                    |
| Weight (g/m1)            | 700 g/m1                  |
| Lightfasness (scale 1-8) | 5                         |
| Flameretardant           | Yes                       |
| Certifications           | OEKOTEX                   |
| Color variants           | 18                        |
| Shrinkage (%)            | 1%                        |
|                          |                           |