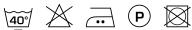

| 0119240001                            |
|--------------------------|---------------------------------------|
| Composition              | 40% linen, 40% polyester, 20% viscose |
| Width (cm)               | 145 cm                                |
| Weight (g/m1)            | 450 g/m1                              |
| Lightfasness (scale 1-8) | 4                                     |
| Certifications           | OEKOTEX                               |
| Color variants           | 21                                    |
| Shrinkage (%)            | 3%                                    |
| Roman blind suitable     | Yes                                   |
|                          |                                       |

#### Washing instructions

Industrial washing instructions











Does not apply.

### **Product images**