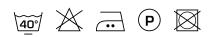

ary, natural processes.

## Specifications

| Part ID                  | 0119240004                            |
|--------------------------|---------------------------------------|
| Composition              | 40% linen, 40% polyester, 20% viscose |
| Width (cm)               | 145 cm                                |
| Weight (g/m1)            | 450 g/m1                              |
| Lightfasness (scale 1-8) | 4                                     |
| Certifications           | OEKOTEX                               |
| Color variants           | 21                                    |
| Shrinkage (%)            | 3%                                    |
| Roman blind suitable     | Yes                                   |

#### Washing instructions

#### Industrial washing instructions



Does not apply.

### **Product images**