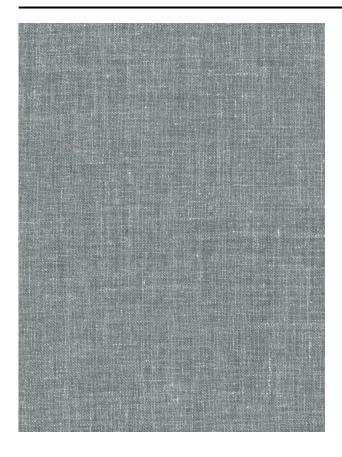

### Description

Bicoloured structured effect, like raw silk. Designers were in search of irregularity and developed in yarn slub which gives the surface a natural rregular pattern. Ritu means season. The ever seasons inspire us, astound and fascinate us with their extraordinary, natural processes.

### **Product images**