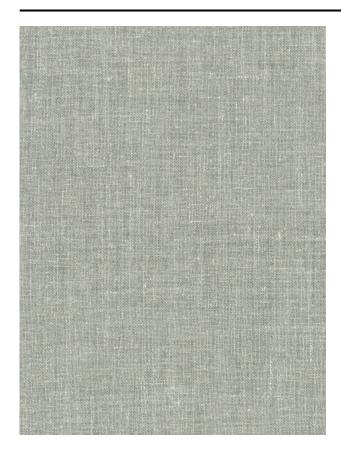

#### Description

Bicoloured structured effect, like raw silk. Designers were in search of irregularity and developed in yarn slub which gives the surface a natural rregular pattern. Ritu means season. The ever seasons inspire us, astound and fascinate us with their extraordinary, natural processes.