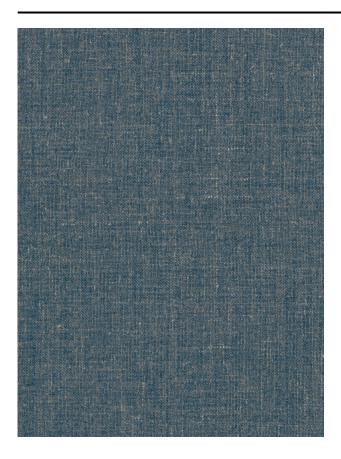

#### Description

Bicoloured structured effect, like raw silk. Designers were in search of irregularity and developed in yarn slub which gives the surface a natural rregular pattern. Ritu means season. The ever seasons inspire us, astound and fascinate us with their extraordinary, natural processes.

### **Product images**