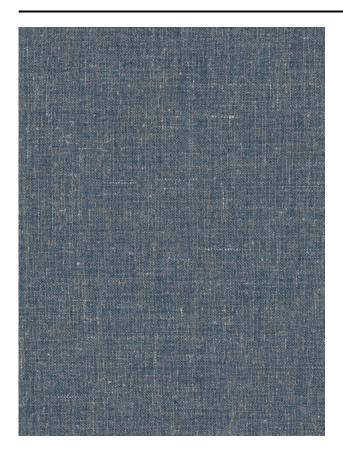

#### Description

Bicoloured structured effect, like raw silk. Designers were in search of irregularity and developed in yarn slub which gives the surface a natural rregular pattern. Ritu means season. The ever seasons inspire us, astound and fascinate us with their extraordinary, natural processes.

### **Product images**