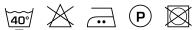

| 0119240050                            |
|--------------------------|---------------------------------------|
| Composition              | 40% linen, 40% polyester, 20% viscose |
| Width (cm)               | 145 cm                                |
| Weight (g/m1)            | 450 g/m1                              |
| Lightfasness (scale 1-8) | 4                                     |
| Certifications           | OEKOTEX                               |
| Color variants           | 21                                    |
| Shrinkage (%)            | 3%                                    |
| Roman blind suitable     | Yes                                   |
|                          |                                       |

### Washing instructions

Industrial washing instructions











Does not apply.

## **Product images**