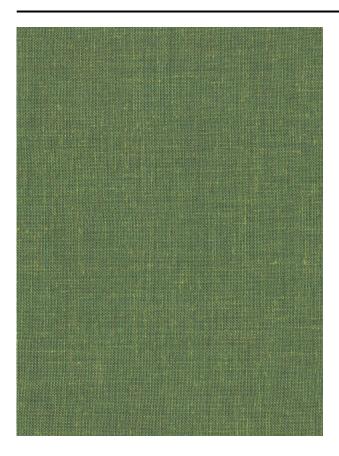

### Description

Bicoloured structured effect, like raw silk. Designers were in search of irregularity and developed in yarn slub which gives the surface a natural rregular pattern. Ritu means season. The ever seasons inspire us, astound and fascinate us with their extraordinary, natural processes.

## **Product images**