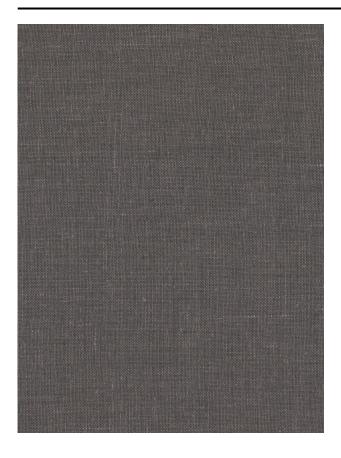

#### Description

Bicoloured structured effect, like raw silk. Designers were in search of irregularity and developed in yarn slub which gives the surface a natural rregular pattern. Ritu means season. The ever seasons inspire us, astound and fascinate us with their extraordinary, natural processes.

### Product images