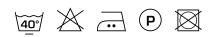

y, natural processes.

#### Specifications

| Part ID                  | 0119240077                            |
|--------------------------|---------------------------------------|
| Composition              | 40% linen, 40% polyester, 20% viscose |
| Width (cm)               | 145 cm                                |
| Weight (g/m1)            | 450 g/m1                              |
| Lightfasness (scale 1-8) | 4                                     |
| Certifications           | OEKOTEX                               |
| Color variants           | 21                                    |
| Shrinkage (%)            | 3%                                    |
| Roman blind suitable     | Yes                                   |

#### Washing instructions

#### Industrial washing instructions



Does not apply.

### Product images