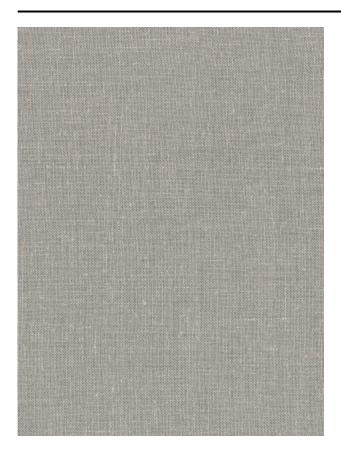

### Description

Bicoloured structured effect, like raw silk. Designers were in search of irregularity and developed in yarn slub which gives the surface a natural rregular pattern. Ritu means season. The ever seasons inspire us, astound and fascinate us with their extraordinary, natural processes.

### **Specifications**

| Part ID                  | 0119240087                            |
|--------------------------|---------------------------------------|
| Composition              | 40% linen, 40% polyester, 20% viscose |
| Width (cm)               | 145 cm                                |
| Weight (g/m1)            | 450 g/m1                              |
| Lightfasness (scale 1-8) | 4                                     |
| Color variants           | 21                                    |
| Shrinkage (%)            | 3%                                    |
| Roman blind suitable     | Yes                                   |
|                          |                                       |

## **Product images**