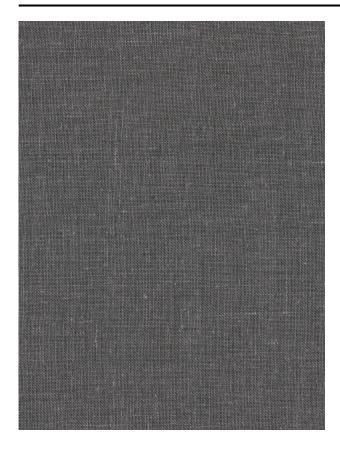

#### Description

Bicoloured structured effect, like raw silk. Designers were in search of irregularity and developed in yarn slub which gives the surface a natural rregular pattern. Ritu means season. The ever seasons inspire us, astound and fascinate us with their extraordinary, natural processes.

#### Specifications

| 0119240088                            |
|---------------------------------------|
|                                       |
| 40% linen, 40% polyester, 20% viscose |
| 145 cm                                |
| 450 g/m1                              |
| 4                                     |
| 21                                    |
| 3%                                    |
| Yes                                   |
| -                                     |