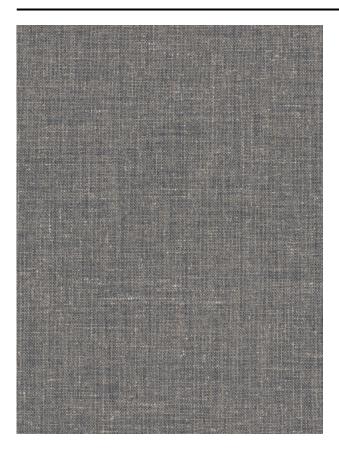

#### Description

Bicoloured structured effect, like raw silk. Designers were in search of irregularity and developed in yarn slub which gives the surface a natural rregular pattern. Ritu means season. The ever seasons inspire us, astound and fascinate us with their extraordinary, natural processes.

### **Product images**