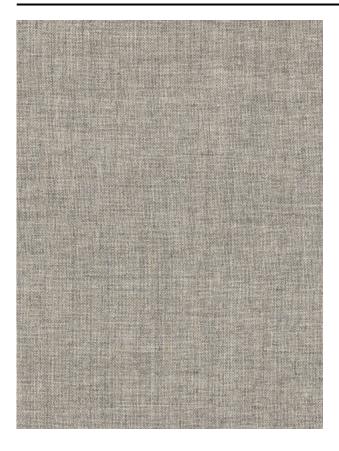

### Description

Bicoloured structured effect, like raw silk. Designers were in search of irregularity and developed in yarn slub which gives the surface a natural rregular pattern. Ritu means season. The ever seasons inspire us, astound and fascinate us with their extraordinary, natural processes.

#### **Product images**