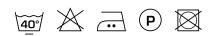

ary, natural processes.

## Specifications

| Part ID                  | 0119240091                            |
|--------------------------|---------------------------------------|
| Composition              | 40% linen, 40% polyester, 20% viscose |
| Width (cm)               | 145 cm                                |
| Weight (g/m1)            | 450 g/m1                              |
| Lightfasness (scale 1-8) | 4                                     |
| Certifications           | OEKOTEX                               |
| Color variants           | 21                                    |
| Shrinkage (%)            | 3%                                    |
| Roman blind suitable     | Yes                                   |

#### Washing instructions

#### Industrial washing instructions



Does not apply.

#### **Product images**