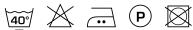

ry, natural processes.

#### **Specifications**

| Part ID                  | 0119240095                            |
|--------------------------|---------------------------------------|
| Composition              | 40% linen, 40% polyester, 20% viscose |
| Width (cm)               | 145 cm                                |
| Weight (g/m1)            | 450 g/m1                              |
| Lightfasness (scale 1-8) | 4                                     |
| Certifications           | OEKOTEX                               |
| Color variants           | 21                                    |
| Shrinkage (%)            | 3%                                    |
| Roman blind suitable     | Yes                                   |

#### Washing instructions

Industrial washing instructions











Does not apply.

### **Product images**