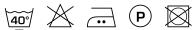

ry, natural processes.

#### **Specifications**

| Part ID                  | 0119240099                            |
|--------------------------|---------------------------------------|
| Composition              | 40% linen, 40% polyester, 20% viscose |
| Width (cm)               | 145 cm                                |
| Weight (g/m1)            | 450 g/m1                              |
| Lightfasness (scale 1-8) | 4                                     |
| Certifications           | OEKOTEX                               |
| Color variants           | 21                                    |
| Shrinkage (%)            | 3%                                    |
| Roman blind suitable     | Yes                                   |

#### Washing instructions

Industrial washing instructions











Does not apply.

### **Product images**