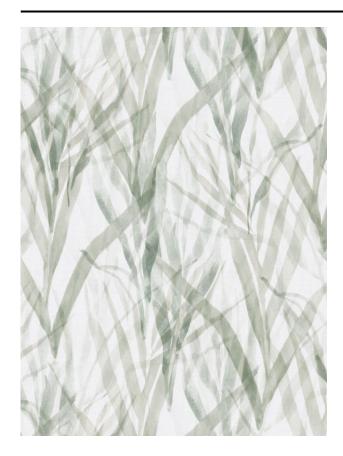

#### Description

The beauty of nature revealed in 6 botanical designs, with colour effects inspired by leafs, grasses, the magical colours of wild flowers, tropical bamboo and grapevines printed on base Clipper.

### Product images