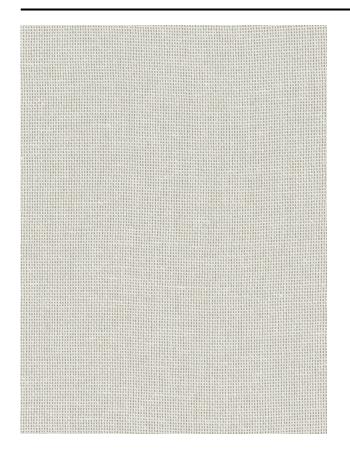

#### Description

Micro leno fabric with a soft mineral-like shine. Natural looking because of the linen yarn that is woven into it. Drapes smoothly as a curtain.

#### **Specifications**

| Part ID                  | 0119460000                              |
|--------------------------|-----------------------------------------|
| Composition              | 59% linen, 27% polyester, 14% polyamide |
| Width (cm)               | 310 cm                                  |
| Weight (g/m1)            | 403 g/m1                                |
| Lightfasness (scale 1-8) | 4                                       |
| Certifications           | OEKOTEX                                 |
| Color variants           | 6                                       |
| Shrinkage (%)            | 2%                                      |
|                          |                                         |