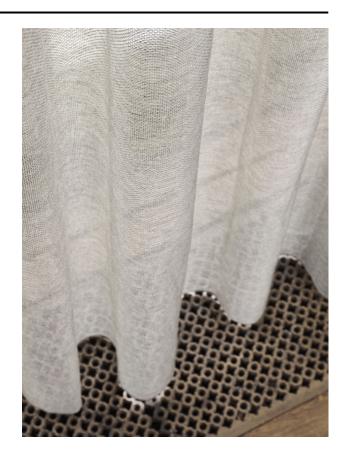

#### Description

Micro leno fabric with a soft mineral-like shine. Natural looking because of the linen yarn that is woven into it. Drapes smoothly as a curtain.