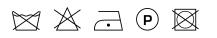

ineral-like shine. Natural looking because of the linen yarn that is woven into it. Drapes smoothly as a curtain.

# Specifications

| Part ID                  | 0119460009                              |
|--------------------------|-----------------------------------------|
| Composition              | 59% linen, 27% polyester, 14% polyamide |
| Width (cm)               | 310 cm                                  |
| Weight (g/m1)            | 403 g/m1                                |
| Lightfasness (scale 1-8) | 4                                       |
| Certifications           | OEKOTEX                                 |
| Color variants           | 6                                       |
| Shrinkage (%)            | 2%                                      |

#### Washing instructions



# Industrial washing instructions

Does not apply.

## **Product images**