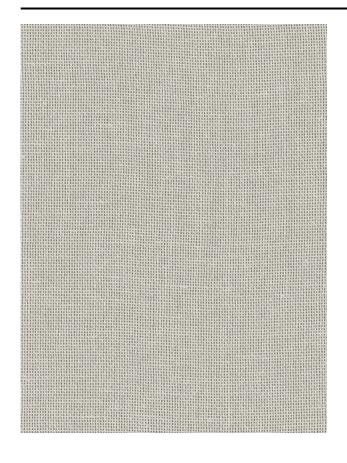

## Description

Micro leno fabric with a soft mineral-like shine. Natural looking because of the linen yarn that is woven into it. Drapes smoothly as a curtain.