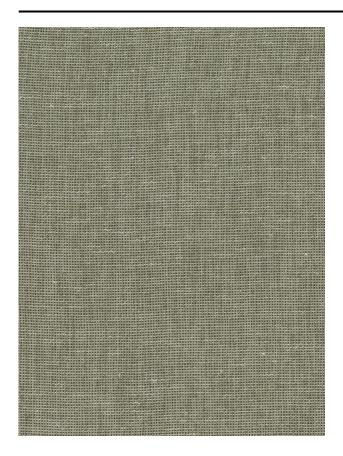

#### Description

Micro leno fabric with a soft mineral-like shine. Natural looking because of the linen yarn that is woven into it. Drapes smoothly as a curtain.

## **Product images**