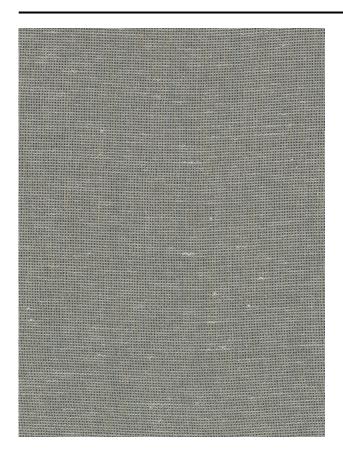

#### Description

Micro leno fabric with a soft mineral-like shine. Natural looking because of the linen yarn that is woven into it. Drapes smoothly as a curtain.

### **Specifications**

| Part ID                  | 0119460080                              |
|--------------------------|-----------------------------------------|
| Composition              | 59% linen, 27% polyester, 14% polyamide |
| Width (cm)               | 310 cm                                  |
| Weight (g/m1)            | 403 g/m1                                |
| Lightfasness (scale 1-8) | 4                                       |
| Certifications           | OEKOTEX                                 |
| Color variants           | 6                                       |
| Shrinkage (%)            | 2%                                      |
|                          |                                         |