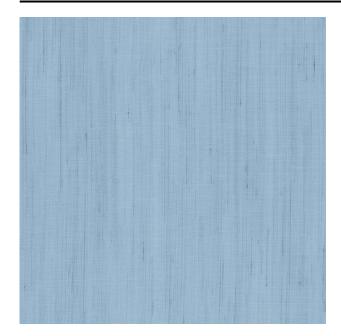

#### Description

Matt colourful sheer. Has a mini stripe effect in dark colours.

Natural look and feel created by irregular linen-look yarn that is interwoven.

## Product images