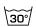

look yarn that is interwoven.

#### **Specifications**

| Part ID                  | 0119500007                |
|--------------------------|---------------------------|
| Composition              | 100% polyester trevira cs |
| Width (cm)               | 300 cm                    |
| Weight (g/m1)            | 225 g/m1                  |
| Lightfasness (scale 1-8) | 5                         |
| Flameretardant           | Yes                       |
| Certifications           | OEKOTEX                   |
| Color variants           | 16                        |
| Shrinkage (%)            | 1%                        |
| Roman blind suitable     | Yes                       |
|                          |                           |

### Washing instructions

Industrial washing instructions











Does not apply.

## **Product images**