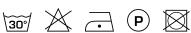

yarn that is interwoven.

#### **Specifications**

| Part ID                  | 0119500007                |
|--------------------------|---------------------------|
| Composition              | 100% polyester trevira cs |
| Width (cm)               | 300 cm                    |
| Weight (g/m1)            | 225 g/m1                  |
| Lightfasness (scale 1-8) | 5                         |
| Flameretardant           | Yes                       |
| Certifications           | OEKOTEX                   |
| Color variants           | 16                        |
| Shrinkage (%)            | 1%                        |
| Roman blind suitable     | Yes                       |
|                          |                           |

### Washing instructions

Industrial washing instructions











Does not apply.

## **Product images**