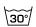

-look yarn that is interwoven.

### **Specifications**

| Part ID                  | 0119500008                |
|--------------------------|---------------------------|
| Composition              | 100% polyester trevira cs |
| Width (cm)               | 300 cm                    |
| Weight (g/m1)            | 225 g/m1                  |
| Lightfasness (scale 1-8) | 5                         |
| Flameretardant           | Yes                       |
| Certifications           | OEKOTEX                   |
| Color variants           | 16                        |
| Shrinkage (%)            | 1%                        |
| Roman blind suitable     | Yes                       |
|                          |                           |

### Washing instructions

Industrial washing instructions











Does not apply.

## Product images