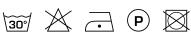

k yarn that is interwoven.

### **Specifications**

| Part ID                  | 0119500008                |
|--------------------------|---------------------------|
| Composition              | 100% polyester trevira cs |
| Width (cm)               | 300 cm                    |
| Weight (g/m1)            | 225 g/m1                  |
| Lightfasness (scale 1-8) | 5                         |
| Flameretardant           | Yes                       |
| Certifications           | OEKOTEX                   |
| Color variants           | 16                        |
| Shrinkage (%)            | 1%                        |
| Roman blind suitable     | Yes                       |
|                          |                           |

### Washing instructions

Industrial washing instructions











Does not apply.

## Product images