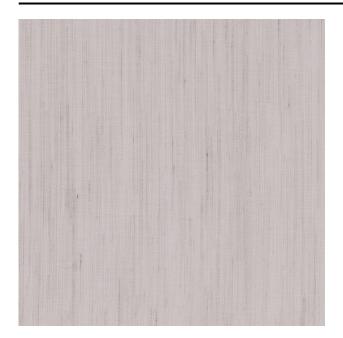

### Description

Matt colourful sheer. Has a mini stripe effect in dark colours.

Natural look and feel created by irregular linen-look yarn that is interwoven.

## Product images