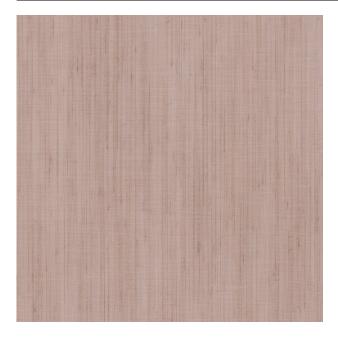

#### Description

Matt colourful sheer. Has a mini stripe effect in dark colours. Natural look and feel created by irregular linen-look yarn that is interwoven.

#### Specifications

| Part ID                  | 0119500010                |
|--------------------------|---------------------------|
| Composition              | 100% polyester trevira cs |
| Width (cm)               | 300 cm                    |
| Weight (g/m1)            | 225 g/m1                  |
| Lightfasness (scale 1-8) | 5                         |
| Flameretardant           | Yes                       |
| Certifications           | OEKOTEX                   |
| Color variants           | 16                        |
| Shrinkage (%)            | 1%                        |
| Roman blind suitable     | Yes                       |