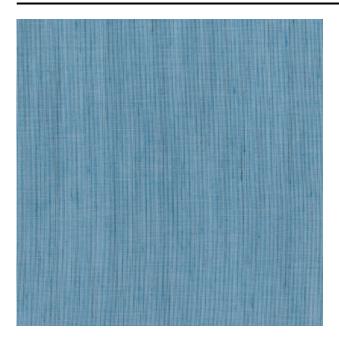

#### Description

Matt colourful sheer. Has a mini stripe effect in dark colours.

Natural look and feel created by irregular linen-look yarn that is interwoven.

## **Product images**