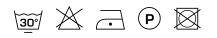

ours. Natural look and feel created by irregular linen-look yarn that is interwoven.

#### Specifications

| Part ID                  | 0119500048                |
|--------------------------|---------------------------|
| Composition              | 100% polyester trevira cs |
| Width (cm)               | 300 cm                    |
| Weight (g/m1)            | 225 g/m1                  |
| Lightfasness (scale 1-8) | 5                         |
| Flameretardant           | Yes                       |
| Certifications           | OEKOTEX                   |
| Color variants           | 16                        |
| Shrinkage (%)            | 1%                        |
| Roman blind suitable     | Yes                       |

#### Washing instructions

#### Industrial washing instructions



Does not apply.

### Product images