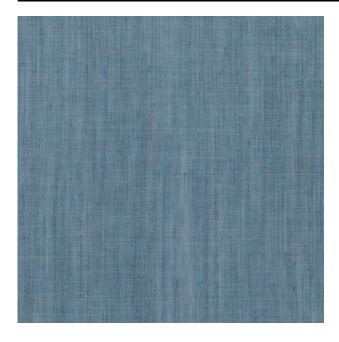

#### Description

Matt colourful sheer. Has a mini stripe effect in dark colours. Natural look and feel created by irregular linen-look yarn that is interwoven.

### Product images