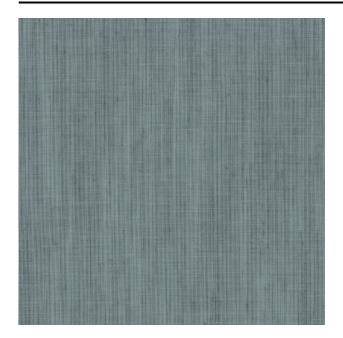

#### Description

Matt colourful sheer. Has a mini stripe effect in dark colours.

Natural look and feel created by irregular linen-look yarn that is interwoven.

## **Product images**