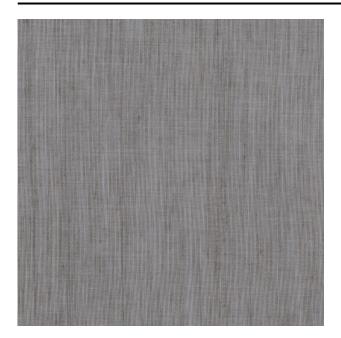

#### Description

Matt colourful sheer. Has a mini stripe effect in dark colours.

Natural look and feel created by irregular linen-look yarn that is interwoven.

## **Product images**