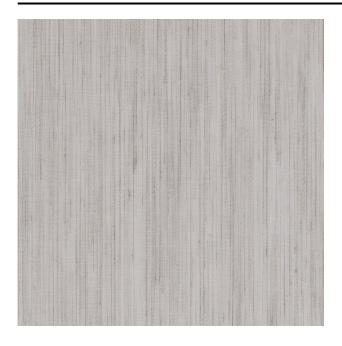

#### Description

Matt colourful sheer. Has a mini stripe effect in dark colours. Natural look and feel created by irregular linen-look yarn that is interwoven.

### Product images