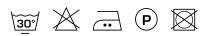

n and polyester blend. Comes in an extensive series of soft pastels with some deeper rich hues.

#### Specifications

| Part ID                  | 0119550000               |
|--------------------------|--------------------------|
| Composition              | 50% polyester, 50% linen |
| Width (cm)               | 300 cm                   |
| Weight (g/m1)            | 360 g/m1                 |
| Lightfasness (scale 1-8) | 5                        |
| Certifications           | OEKOTEX                  |
| Color variants           | 28                       |
| Shrinkage (%)            | 1%                       |
| Roman blind suitable     | Yes                      |
|                          |                          |

#### Washing instructions

#### Industrial washing instructions



Does not apply.

### Product images