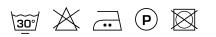

tion

Semi-transparent plain woven with a yarn of a linen and polyester blend. Comes in an extensive series of soft pastels with some deeper rich hues.

#### Specifications

| Part ID                  | 0119550002               |
|--------------------------|--------------------------|
| Composition              | 50% polyester, 50% linen |
| Width (cm)               | 300 cm                   |
| Weight (g/m1)            | 360 g/m1                 |
| Lightfasness (scale 1-8) | 5                        |
| Certifications           | OEKOTEX                  |
| Color variants           | 28                       |
| Shrinkage (%)            | 1%                       |
| Roman blind suitable     | Yes                      |

#### Washing instructions

#### Industrial washing instructions



Does not apply.

### Product images