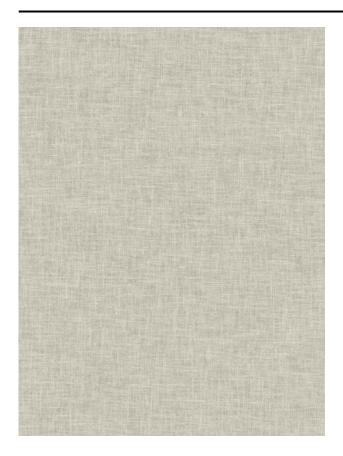

### Description

Semi-transparent plain woven with a yarn of a linen and polyester blend. Comes in an extensive series of soft pastels with some deeper rich hues.

### **Specifications**

| Part ID                  | 0119550005               |
|--------------------------|--------------------------|
| Composition              | 50% polyester, 50% linen |
| Width (cm)               | 300 cm                   |
| Weight (g/m1)            | 360 g/m1                 |
| Lightfasness (scale 1-8) | 5                        |
| Certifications           | OEKOTEX                  |
| Color variants           | 28                       |
| Shrinkage (%)            | 1%                       |
| Roman blind suitable     | Yes                      |
|                          |                          |

## Product images