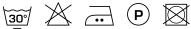

nen and polyester blend. Comes in an extensive series of soft pastels with some deeper rich hues.

### **Specifications**

| Part ID                  | 0119550005               |
|--------------------------|--------------------------|
| Composition              | 50% polyester, 50% linen |
| Width (cm)               | 300 cm                   |
| Weight (g/m1)            | 360 g/m1                 |
| Lightfasness (scale 1-8) | 5                        |
| Certifications           | OEKOTEX                  |
| Color variants           | 28                       |
| Shrinkage (%)            | 1%                       |
| Roman blind suitable     | Yes                      |
|                          |                          |

#### Washing instructions

Industrial washing instructions











Does not apply.

## Product images