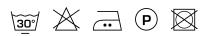

iption

Semi-transparent plain woven with a yarn of a linen and polyester blend. Comes in an extensive series of soft pastels with some deeper rich hues.

## Specifications

| Part ID                  | 0119550006               |
|--------------------------|--------------------------|
| Composition              | 50% polyester, 50% linen |
| Width (cm)               | 300 cm                   |
| Weight (g/m1)            | 360 g/m1                 |
| Lightfasness (scale 1-8) | 5                        |
| Certifications           | OEKOTEX                  |
| Color variants           | 28                       |
| Shrinkage (%)            | 1%                       |
| Roman blind suitable     | Yes                      |

#### Washing instructions

#### Industrial washing instructions



Does not apply.

# Product images